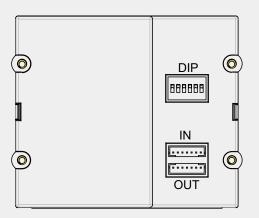

### **Terminal Description**

**DIP:** M8 Module address setting.

IN: Connect to main or last module.

**OUT:** Connect to next module.