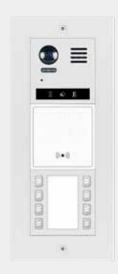

Call module with 8 physical push buttons.





The stainless steel is colored by **electro-coating process**, which features hardness and strong adhesion.

This document is a **pre-notice of product specifications**, may differ from the final product and reserves the right to change.

# **Product Information**

## **Description**

Call module with 8 physical push buttons.

#### **Features**

- Fingerprint-proof SS front panel.
- Mechanical SS push button.
- Name plate with backlit.
- 1~8 button module for choose.

#### **Dimension**





## **Example**





### **Terminal Description**



**DIP:** M8 Module address setting.

IN: Connect to main or last module.

**OUT:** Connect to next module.

## **Packing Information**

Single Package



#### Carton Package



Size: 110(H) x 110(W) x 55(D)mm

Gross Weight: 0.33Kg

Size: 258(H) x 530(W) x 340(D)mm

Quantity: 54PCS