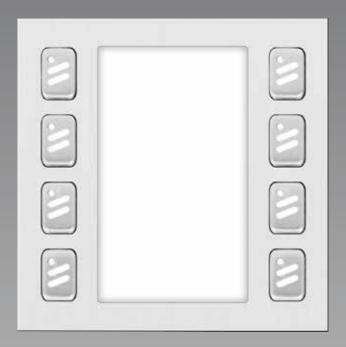

Call module with 8 physical push buttons.

The stainless steel is colored by **electro-coating process**, which features hardness and strong adhesion.

This document is a **pre-notice of product specifications**, may differ from the final product and reserves the right to change.

## **Description**

Call module with 8 physical push buttons.

#### **Features**

- Fingerprint-proof SS front panel.
- Mechanical SS push button.
- Name plate with backlit.
- 1~8 button module for choose.