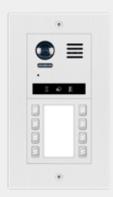

Call module with 8 physical push buttons.

The stainless steel is colored by **electro-coating process**, which features hardness and strong adhesion.

This document is a **pre-notice of product specifications**, may differ from the final product and reserves the right to change.

## **Description**

Call module with 8 physical push buttons.

#### **Features**

- Fingerprint-proof SS front panel.
- Mechanical SS push button.
- Name plate with backlit.
- 1~8 button module for choose.