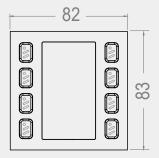

Call module with 8 physical push buttons.





The stainless steel is colored by **electro-coating process**, which features hardness and strong adhesion.

This document is a **pre-notice of product specifications**, may differ from the final product and reserves the right to change.

# **Product Information**

## **Description**

Call module with 8 physical push buttons.

#### **Features**

- Fingerprint-proof SS front panel.
- Mechanical SS push button.
- Name plate with backlit.
- 1~8 button module for choose.

#### **Dimension**





## **Example**





### **Terminal Description**



**DIP:** M8 Module address setting.

IN: Connect to main or last module.

**OUT:** Connect to next module.

## **Packing Information**

Single Package



#### Carton Package



Size: 110(H) x 110(W) x 55(D)mm

Gross Weight: 0.33Kg

Size: 258(H) x 530(W) x 340(D)mm

Quantity: 54PCS