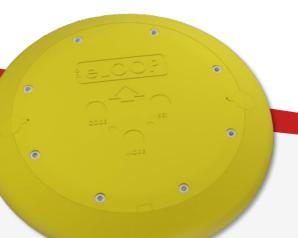

## FEATURES - (ELOOC MODEL)

- Magnetic field detection.
- Quick and easy installation.
- Compact profile only 28mm high x 220mm diameter.
- Not effected by ground movement.
- 10600 mA battery giving up to 10 years battery life.
- High security 128 bit encryption.
- Range 50 metres.
- Made of high-impact plastic (10 tonne static load limit).